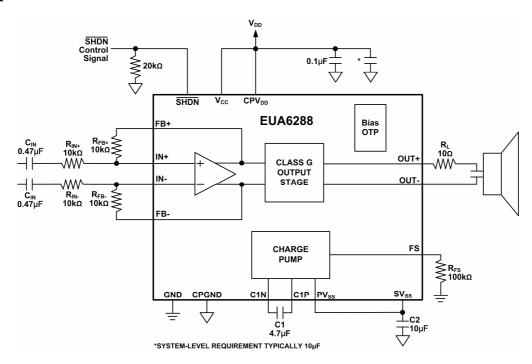

es without the EMI penalties commonly associated with Class D amplifiers. The EUA6288 is ideally designed to deliver the high output voltage swing for ceramic/piezoelectric speakers. The device utilizes fully differential inputs and outputs, comprehensive click-and-pop suppression, shutdown control, and soft-start circuitry. The EUA6288 is available in 28-pin TQFN (4mm×4mm) package.

### **FEATURES**

- 2.7V-5.0V Operation
- Integrated Charge-Pump Power Supply
- 14V<sub>P-P</sub> Voltage Swing into Piezoelectric Speaker
- Click-and-Pop Suppression
- Available in TQFN-28 Package
- RoHS Compliant and 100% Lead(Pb)-Free Halogen-Free

# **APPLICATIONS**

- Mobile Phones/ Smartphones
- Personal Media Players
- Tablet PC
- Handheld Gaming
- Notebook Computers

# **Typical Application Circuit**



Figure1.