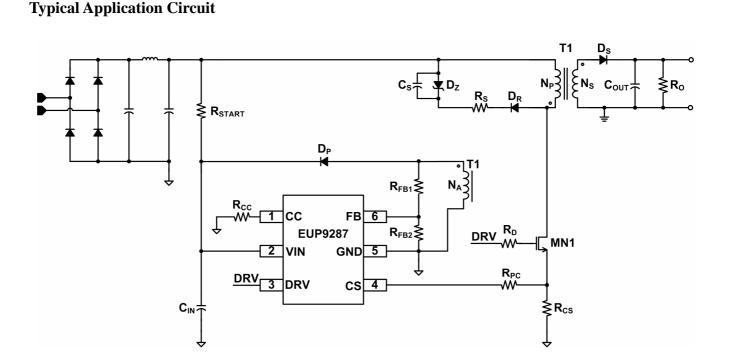

87 operates in pulse width modulation mode (PWM) or pulse frequency modulation mode (PFM) automatically to keep the conversion efficiency high across the line ranges.

The EUP9287 contains thermal shutdown function, over-voltage protection and over-current protection.

### **FEATURES**

- <30mW No-Load Power.
- $\pm 5\%$  Voltage and Current Regulation
- Primary Side Regulation(PSR) without Opto-Coupler
- Ultra-low start-up current
- V<sub>IN</sub>OVP protection
- Fast dynamic load response.
- Clamped Gate-Driver Output for MOSFET
- Programmable Cable Compensation.
- 1kHz ~ 100kHz Switching Frequency
- Tiny External Components
- Available in SOT23-6 Package
- RoHS Compliant and 100% Lead (Pb)-Free Halogen-Free

#### **APPLICATIONS**

- Adapters for Consumer Electronics.
- AC and DC Power



#### **Figure 1. Typical Application**