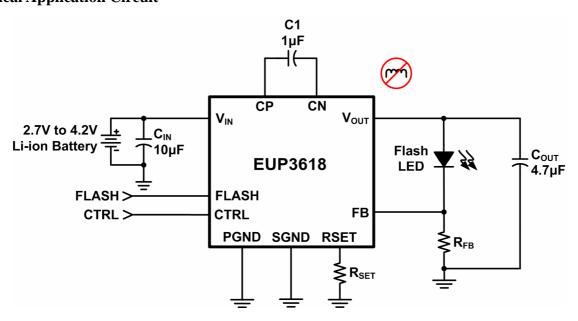

s capable of delivering up to 700mA. A safety timer is also included to ensure the LED can not be on indefinitely and overheat.

The EUP3618 is available in a 10-pin TDFN package.

#### **FEATURES**

- Input Voltage Range 2.7V to 5.5V
- Flash and Movie Two Selectable Modes
- Up to 700mA Output Current Flash Mode
- Flash Mode Safety Timer Shut-Off
- 1X and 2X Automatic Mode for High Efficiency
- External Flash Control Pin for Synchronization to a Camera Module or Graphics Controller
- Short-Circuit, Over-Voltage, Over-Current and Over-Temperature Protection
- Soft-Start Functionality
- 3mm×3mm TDFN-10 Package
- RoHS Compliant and 100% Lead (Pb)-Free Halogen-Free

### **APPLICATIONS**

- Mobile Camera Phones
- Digital Cameras
- PDAs with Built-In Cameras

## **Typical Application Circuit**



Figure 1.