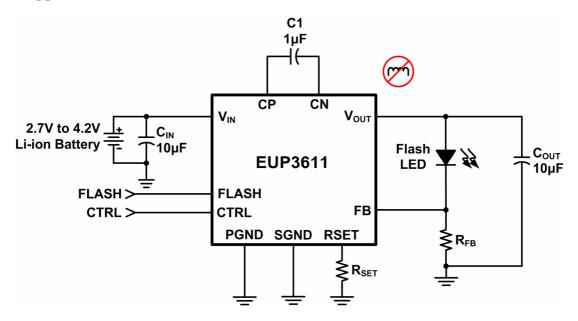

r is also included to ensure the LED can not be on indefinitely and overheat.

The EUP3611 is available in a 10-pin TDFN and WCSP-12 packages.

#### **FEATURES**

- Flash mode output current up to 1A at VIN=3.6V
- Flash and movie two selectable modes
- Built in flash mode safety timer protection
- 1X and 2X automatic mode for high efficiency
- Input range 2.7V to 5.5V
- External flash control pin for synchronization to a camera module or graphics controller
- Short-circuit, over-voltage, over-current and over-temperature protection
- Soft-start functionality
- 3mm×3mm TDFN-10 and 1.2mm×1.6mm WCSP-12 Packages
- RoHS compliant and 100% lead (Pb)-free Halogen-Free

### **APPLICATIONS**

- Mobile Camera Phones
- Digital Cameras
- PDAs with Built-In Cameras

## **Typical Application Circuit**



Figure 1.